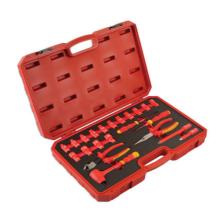

## **Insulated Tool Kit 3/8"D 22pc**

Fully insulated tool set, for live working up to 1000V AC / 1500V DC, ideal for hybrid and EV servicing and maintenance. Includes the most commonly used tools: 3/8"D ratchet, 15 x hex sockets, extension bars, pliers and screwdrivers. Each tool is fully insulated to VDE/GS and IEC60900 standards, approved for work up to 1000V. The set comes in a fully fitted storage case with integrated handle for easy carrying to the work site.

## **Additional Information**

- Set contents: 3/8"D ratchet with 55 teeth & quick release function; 15 x 3/8"D sockets; 2 x extension bars (75mm & 150mm long); 2 x screwdrivers: Flat 3mm x 100mm long, Phillips Ph1 x 80mm long; long nose pliers; heavy duty side cutters.
- Socket sizes (3/8"D): 6, 7, 8, 9, 10, 11, 12, 13, 14, 15, 16, 17, 18, 19, 20mm. Length: 46mm.
- · VDE/GS approved insulated socket set.
- IEC60900 approved for 1000V safe working.
- · Supplied in a fitted blow mold carry case.