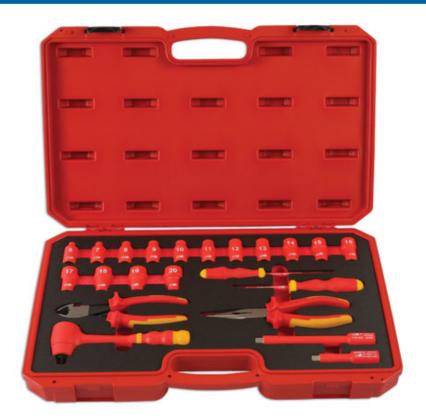

## **Insulated Tool Kit 3/8"D 22pc**

Fully insulated tool set, for live working up to 1000V AC / 1500V DC, ideal for hybrid and EV servicing and maintenance. Includes the most commonly used tools: 3/8"D ratchet, 15 x hex sockets, extension bars, pliers and screwdrivers. Each tool is fully insulated to VDE/GS and IEC60900 standards, approved for work up to 1000V. The set comes in a fully fitted storage case with integrated handle for easy carrying to the work site.

## **Additional Information**

- Set contents: 3/8"D ratchet with 55 teeth & quick release function; 15 x 3/8"D sockets; 2 x extension bars (75mm & 150mm long); 2 x screwdrivers: Flat 3mm x 100mm long, Phillips Ph1 x 80mm long; long nose pliers; heavy duty side cutters.
- Socket sizes (3/8"D): 6, 7, 8, 9, 10, 11, 12, 13, 14, 15, 16, 17, 18, 19, 20mm. Length: 46mm.
- · VDE/GS approved insulated socket set.
- IEC60900 approved for 1000V safe working.
- · Supplied in a fitted blow mold carry case.