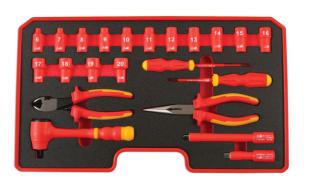

## **Insulated Tool Kit 3/8"D 22pc**

Fully insulated tool set, for live working up to 1000V AC / 1500V DC, ideal for hybrid and EV servicing and maintenance. Includes the most commonly used tools: 3/8"D ratchet, 15 x hex sockets, extension bars, pliers and screwdrivers. Each tool is fully insulated to VDE/GS and IEC60900 standards, approved for work up to 1000V. The set comes in a fully fitted storage case with integrated handle for easy carrying to the work site.

## **Additional Information**

- Set contents: 3/8"D ratchet with 55 teeth & quick release function; 15 x 3/8"D sockets; 2 x extension bars (75mm & 150mm long); 2 x screwdrivers: Flat 3mm x 100mm long, Phillips Ph1 x 80mm long; long nose pliers; heavy duty side cutters.
- Socket sizes (3/8"D): 6, 7, 8, 9, 10, 11, 12, 13, 14, 15, 16, 17, 18, 19, 20mm. Length: 46mm.
- · VDE/GS approved insulated socket set.
- IEC60900 approved for 1000V safe working.
- · Supplied in a fitted blow mold carry case.