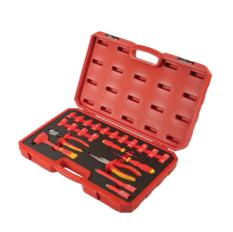

## **Insulated Tool Kit 3/8"D 22pc**

Fully insulated tool set, for live working up to 1000V AC / 1500V DC, ideal for hybrid and EV servicing and maintenance. Includes the most commonly used tools: 3/8"D ratchet, 15 x hex sockets, extension bars, pliers and screwdrivers. Each tool is fully insulated to VDE/GS and IEC60900 standards, approved for work up to 1000V. The set comes in a fully fitted storage case with integrated handle for easy carrying to the work site.

## **Additional Information**

- Set contents: 3/8"D ratchet with 55 teeth & quick release function; 15 x 3/8"D sockets; 2 x extension bars (75mm & 150mm long); 2 x screwdrivers: Flat 3mm x 100mm long, Phillips Ph1 x 80mm long; long nose pliers; heavy duty side cutters.
- Socket sizes (3/8"D): 6, 7, 8, 9, 10, 11, 12, 13, 14, 15, 16, 17, 18, 19, 20mm. Length: 46mm.
- · VDE/GS approved insulated socket set.
- IEC60900 approved for 1000V safe working.
- · Supplied in a fitted blow mold carry case.